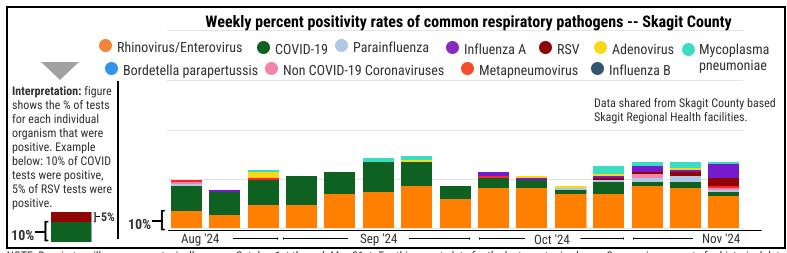

## COVID-19 INFLUENZA

COVID-19 activity is unchanged from the previous week

- O COVID-19 related deaths in the last 3 months
- 6 COVID-19 outbreaks in the last 3 months

Influenza activity is higher than the previous week

- Influenza related deaths in the last 3 months
- Influenza outbreaks in the last 3 months

**RSV** 

- RSV activity is higher than the previous week
  - RSV related deaths in the last 3 months
- RSV outbreaks in the last 3 months