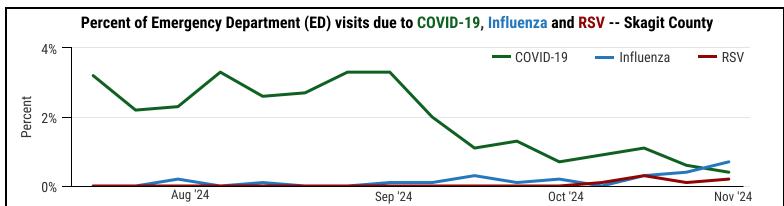

## COVID-19 INFLUENZA

COVID-19 activity is unchanged from the previous week

- O COVID-19 related deaths in the last 3 months
- 6 COVID-19 outbreaks in the last 3 months

Influenza activity is higher than the previous week

- Influenza related deaths in the last 3 months
- Influenza outbreaks in the last 3 months

**RSV** 

- RSV activity is higher than the previous week
  - RSV related deaths in the last 3 months
- RSV outbreaks in the last 3 months