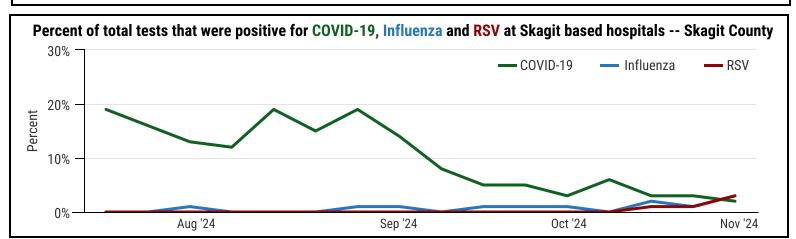

## COVID-19 INFLUENZA

COVID-19 activity is unchanged from the previous week

- O COVID-19 related deaths in the last 3 months
- 6 COVID-19 outbreaks in the last 3 months

Influenza activity is higher than the previous week

- Influenza related deaths in the last 3 months
- Influenza outbreaks in the last 3 months

**RSV** 

- RSV activity is higher than the previous week
  - RSV related deaths in the last 3 months
- RSV outbreaks in the last 3 months